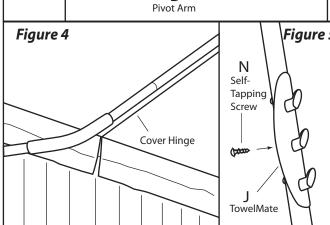

### Step #5

Lay the Thermolift on the spa cover. Adjust the Center Coupler piece and Support Arms so that the Center Coupler is lying parallel to the spa cover's hinge about 1/2" away (See Fig. 4). Using the #10 self tapping screws, fasten the Support Arms to the Pivot Arms and the Center Coupler piece. **Note: Be sure to rotate the Center Coupler** so that the inserted screws are at a horizontal angle with the heads facing the back of the spa.

### Step #7

Attach the provided 3 hook TowelMate on the preferred side of your Thermolift by simply snapping it into place and inserting the middle self tapping screw (See Fig. 5).