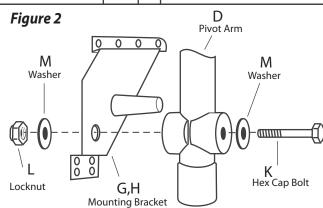

Connect the Pivot Arms to the Mounting Brackets (See Fig. 2). After the Pivot Arms are connected, tilt them back into the upright position.

Insert the long end of the Support Arms into the Center Coupler piece. Then slide the Support Arms into the Pivot Arms (See Fig. 3).