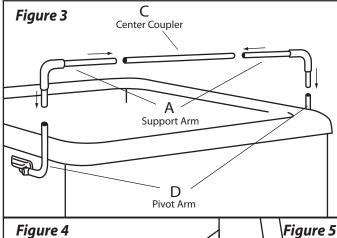

Connect the Pivot Arms to the Mounting Brackets (See Fig. 2). After the Pivot Arms are connected, tilt them back into the upright position.

Insert the long end of the Support Arms into the Center Coupler piece. Then slide the Support Arms into the Pivot Arms (See Fig. 3).

### Step #5

Lay the Thermolift on the spa cover. Adjust the Center Coupler piece and Support Arms so that the Center Coupler is lying parallel to the spa cover's hinge about 1/2" away (See Fig. 4). Using the #10 self tapping screws, fasten the Support Arms to the Pivot Arms and the Center Coupler piece. **Note: Be sure to rotate the Center Coupler** so that the inserted screws are at a horizontal angle with the heads facing the back of the spa.